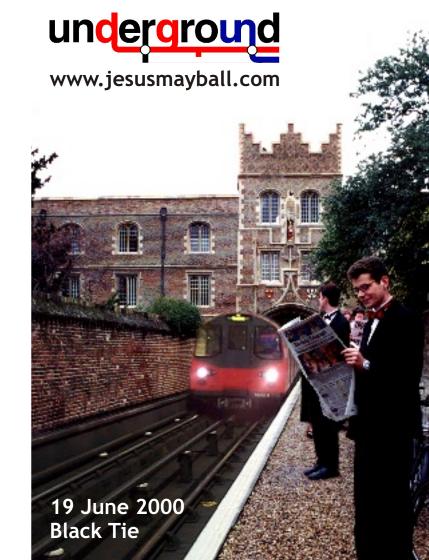

On 19th June 2000 an underground like none you've ever seen will open its turnstiles for one night only...

# Go Underground.

Leave your railcard at home.

You only need one ticket to get on this train www.jesusmayball.com Go and Get a Ticket...